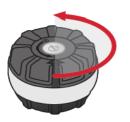

# **Smartkey – How To Re-Key**

The lock you can rekey yourself in seconds

Smart Key Tool

\*included with the closing key package that will be assigned to each house.

#### **Important Notes:**

- Both the key and learn tool must be *FULLY* inserted for the process to properly work.
- Only turn the functioning key ¼ turn.