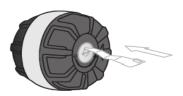

# **Smartkey – How To Re-Key**

The lock you can rekey yourself in seconds

Smart Key Tool

\*included with the closing key package that will be assigned to each house.

#### **Important Notes:**

- Both the key and learn tool must be *FULLY* inserted for the process to properly work.
- Only turn the functioning key ¼ turn.