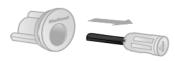

# **Smartkey – How To Re-Key**

The lock you can rekey yourself in seconds

Smart Key Tool

\*included with the closing key package that will be assigned to each house.

#### **Important Notes:**

- Both the key and learn tool must be *FULLY* inserted for the process to properly work.
- Only turn the functioning key ¼ turn.