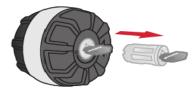

# **Smartkey – How To Re-Key**

The lock you can rekey yourself in seconds

Smart Key Tool

\*included with the closing key package that will be assigned to each house.

#### **Important Notes:**

- Both the key and learn tool must be *FULLY* inserted for the process to properly work.
- Only turn the functioning key ¼ turn.