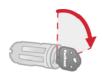

#### How to use a Reset Cradle

Remove the C-clip that holds the cylinder plug.

Remove the cylinder plug from the housing unit.

Hold the bottom firmly & rotate the top section clockwise. The arrow should point to the lock icon.

Insert the cyinder all the way into the inner dial.

Rotate the top section counter-clockwise until it stops. The arrow should meet with the top arrow.

Insert the SmartKey tool & push with force until it clicks. Remove the SmartKey tool.

Insert the new key, while being sure not to rotate the plug. Remove the plug by gently pulling the key.

Hold the cylinder body & rotate the key 90° clockwise. Remove the key.