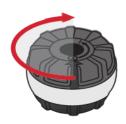

#### How to use a Reset Cradle

Remove the C-clip that holds the cylinder plug.

Remove the cylinder plug from the housing unit.

Hold the bottom firmly & rotate the top section clockwise. The arrow should point to the lock icon.