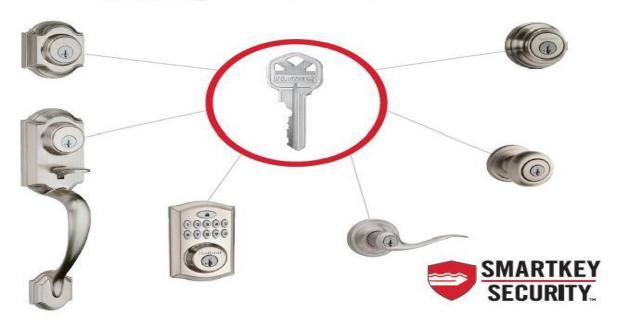

# **Smartkey**

# **Smartkey Overview**

#### **Security Made Convenient**

#### One Key for All Your Locks

- SmartKey Security features re-key technology, which allows you to re-key your locks yourself in seconds
- We realize the person who has your key today may not be the same person you want to have your key tomorrow