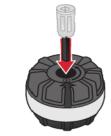

Insert the cyinder all the way into the inner dial.

Rotate the top section counter-clockwise until it stops. The arrow should meet with the top arrow.

Insert the SmartKey tool & push with force until it clicks. Remove the SmartKey tool.