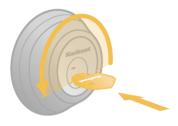

# **Smartkey – How To Re-Key**

The lock you can rekey yourself in seconds

Smart Key Tool

\*included with the closing key package that will be assigned to each house.

#### **Important Notes:**

- Both the key and learn tool must be *FULLY* inserted for the process to properly work.
- Only turn the functioning key ¼ turn.