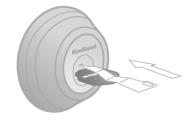

# **Smartkey – How To Re-Key**

The lock you can rekey yourself in seconds

Smart Key Tool

\*included with the closing key package that will be assigned to each house.

#### **Important Notes:**

- Both the key and learn tool must be *FULLY* inserted for the process to properly work.
- Only turn the functioning key ¼ turn.