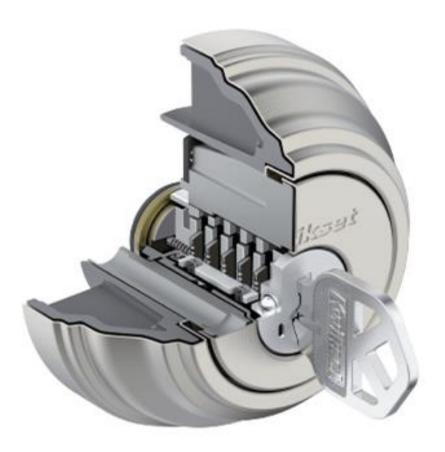

# **Smartkey**

# **Smartkey Overview**

# It protects against common break-in methods

Kwikset's SmartKey Security
 is designed to protect against
 these type of break-ins and
 keep your family safe

 SmartKey Security also allows you to re-key the lock yourself in seconds, leaving lost or unretunable keys obsolete