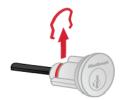

# **Smartkey – How To Re-Key**

The lock you can rekey yourself in seconds

Smart Key Tool

\*included with the closing key package that will be assigned to each house.

#### **Important Notes:**

- Both the key and learn tool must be *FULLY* inserted for the process to properly work.
- Only turn the functioning key ¼ turn.