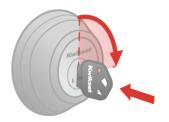

#### How to use a Reset Cradle

Remove the C-clip that holds the cylinder plug.

Remove the cylinder plug from the housing unit.

Hold the bottom firmly & rotate the top section clockwise. The arrow should point to the lock icon.

Insert the cyinder all the way into the inner dial.

Rotate the top section counter-clockwise until it stops. The arrow should meet with the top arrow.

Insert the SmartKey tool & push with force until it clicks. Remove the SmartKey tool.