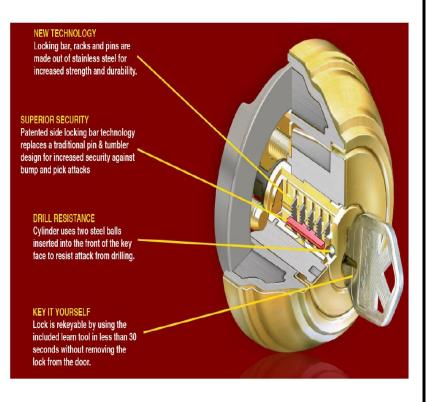

# It protects against common break-in methods

Kwikset's SmartKey Security
 is designed to protect against
 these type of break-ins and
 keep your family safe

 SmartKey Security also allows you to re-key the lock yourself in seconds, leaving lost or unretunable keys obsolete

# **Smartkey – How To Re-Key**

The lock you can rekey yourself in seconds

Smart Key Tool

\*included with the closing key package that will be assigned to each house.

#### **Important Notes:**

- Both the key and learn tool must be *FULLY* inserted for the process to properly work.
- Only turn the functioning key ¼ turn.