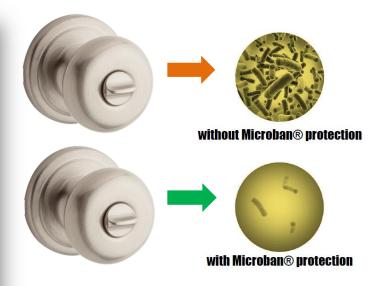

#### 99.9% Cleaner than Unprotected Surfaces

Kwikset\* and Microban\*, the global leader in built-in antimicrobial protection, have teamed up to improve the standard for door hardware. Kwikset\* will now offer antimicrobial protection on select products, inhibiting the growth of bacteria on frequently touched door hardware in your home.

#### Microban™ vs. Unprotected view of bacteria over 1 day

#### Unprotected

#### Microban® Antimicrobial Protection

\*NC State study using confocal imagery equipment