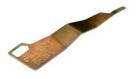

# **Smartkey – How To Re-Key**

The lock you can rekey yourself in seconds

Smart Key Tool

\*included with the closing key package that will be assigned to each house.

#### **Important Notes:**

- Both the key and learn tool must be *FULLY* inserted for the process to properly work.
- Only turn the functioning key ¼ turn.