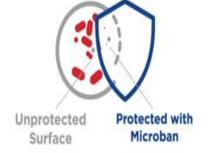

#### 99.9% Cleaner than Unprotected Surfaces

Kwikset\* and Microban\*, the global leader in built-in antimicrobial protection, have teamed up to improve the standard for door hardware. Kwikset\* will now offer antimicrobial protection on select products, inhibiting the growth of bacteria on frequently touched door hardware in your home.

#### Microban™ vs. Unprotected view of bacteria over 1 day

#### Unprotected

#### Microban® Antimicrobial Protection

\*NC State study using confocal imagery equipment