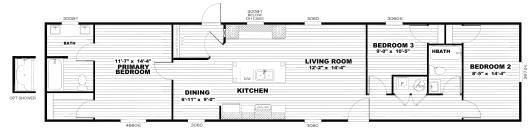

### SEL16723AH | 16x72 | 3 BED

## SEL16723FH | 16x72 | 3 BED

### SEL16723IH | 16x72 | 3 BED