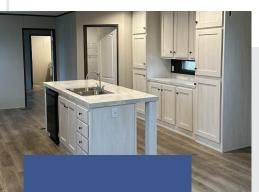

### Features

- Standard ceiling fan in Living Room
- 2" mini blinds throughout
- Utility room with door and wire shelf
- 30" doors throughout
- Double sink vanity in Primary Bathroom
- Ample kitchen storage
- Designated dining space
- Large eat-in Island
- Built-in desk with base cabinets (Available on 60' model only)