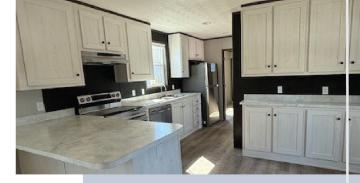

### Features

- Standard ceiling fan in Living Room
- 2" mini blinds throughout
- Utility room with door and wire shelf
- 30" doors throughout
- Double sink vanity in Primary Bathroom
- Ample kitchen storage
- Designated dining space
- Large eat-in Island
- Built-in desk with base cabinets (Available on 60' model only)