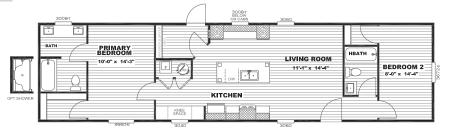

# SELECT SERIES

Select One of the Available Floorplan Options Below

### 31SEL16602SH | 16x60 | 2 BED



## 31SEL16722SH | 16x72 | 2 BED



## SEL16723BH | 16x72 | 3 BED





### Features

- Standard ceiling fan in Living Room
- 2" mini blinds throughout
- Utility room with door and wire shelf
- 30" doors throughout
- Double sink vanity in Primary Bathroom
- Ample kitchen storage
- Designated dining space
- Large eat-in Island
- Built-in desk with base cabinets (Available on 60' model only)

\*Factory Select Interior colors only\*





## Available Options Select From The List Below

### VINYL SIDING COLOR

- Mist
- Flint
- Clay
- Cypress

#### SMART PANEL COLOR

- Stone Lion
  Alabaster
  Iron Ore
  Argos
- U Waterloo

### ADDITIONAL OPTIONS

- Wind Zone 1
- U Wind Zone 2
- Shower only in Primary Bath

# SELECT SERIES

Select One of the Available Floorplan Options Below

## SEL16562AH | 16