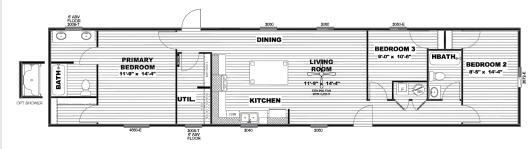

ving Room
- 2" mini blinds throughout
- Utility room with door and wire shelf
- 30" doors throughout
- Double sink vanity in Primary Bathroom
- Ample kitchen storage
- Designated dining space
- Large eat-in Island
- Built-in desk with base cabinets (Available on 60' model only)

\*Factory Select Interior colors only\*





## Available Options Select From The List Below

### VINYL SIDING COLOR

- Mist
- Flint
- Clay
- Cypress

#### SMART PANEL COLOR

- Stone Lion
  Alabaster
  Iron Ore
  Argos
- U Waterloo

### ADDITIONAL OPTIONS

- Wind Zone 1
- U Wind Zone 2
- Shower only in Primary Bath

# SELECT SERIES

Select One of the Available Floorplan Options Below

## SEL16562AH | 16x56 | 2 BED



### SEL16723AH | 16x72 | 3 BED



## SEL16723FH | 16x72 | 3 BED



### SEL16723IH | 16x72 | 3 BED





### Features

- Standard ceiling fan in Living Room
- 2" mini blinds throughout
- Utility room with door and wire shelf
- 30" doors throughout
- Double sink vanity in Primary Bathroom
- Ample kitchen storage

\*Factory Select Interior colors only\*

### **Available Options**

Select From The List Below

| VINYL SIDING COLOR |       |  |         |  |  |
|--------------------|-------|--|---------|--|--|
|                    | Mist  |  | Clay    |  |  |
|                    | Flint |  | Cypress |  |  |
|                    |       |  |         |  |  |

### **SMART PANEL COLOR**

| Stone Lion | Barn Red   |
|------------|------------|
| Alabaster  | City Scape |
| Iron Ore   | Argos      |
| Waterloo   |            |

#### **ADDITIONAL OPTIONS**

- Wind Zone 1
- Wind Zone 2
- Shower only i