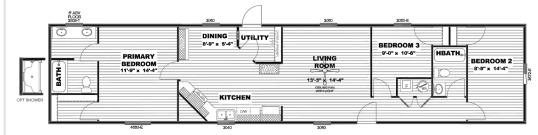

ures

- Standard ceiling fan in Living Room
- 2" mini blinds throughout
- Utility room with door and wire shelf
- 30" doors throughout
- Double sink vanity in Primary Bathroom
- Ample kitchen storage
- Designated dining space
- Large eat-in Island
- Built-in desk with base cabinets (Available on 60' model only)

\*Factory Select Interior colors only\*





## Available Options Select From The List Below

### VINYL SIDING COLOR

- Mist
- Flint
- Clay
- Cypress

#### SMART PANEL COLOR

- Stone Lion
  Alabaster
  Iron Ore
  Argos
- U Waterloo

### ADDITIONAL OPTIONS

- Wind Zone 1
- U Wind Zone 2
- Shower only in Primary Bath

# SELECT SERIES

Select One of the Available Floorplan Options Below

## SEL16562AH | 16x56 | 2 BED



### SEL16723AH | 16x72 | 3 BED



## SEL16723FH | 16x72 | 3 BED



### SEL16723IH | 16x72 | 3 BED





### Features

- Standard ceiling fan in Living Room
- 2" mini blinds throughout
- Utility room with door and wire shelf
- 30" doors throughout
- Double sink vanity in Primary Bathroom
- Ample kitchen storage

\*Factory Select Interior colors only\*

### **Available Options**

Select From The List Below

| VINYL SIDING COLOR |       |  |         |  |  |
|--------------------|-------|--|---------|--|--|
|                    | Mist  |  | Clay    |  |  |
|                    | Flint |  | Cypress |  |  |
|                    |       |  |         |  |  |

### **SMART PANEL COLOR**

| Stone Lion | Barn Red   |
|------------|------------|
| Alabaster  | City Scape |
| Iron Ore   | Argos      |
| Waterloo   |            |

#### **ADDITIONAL OPTIONS**

- Wind Zo