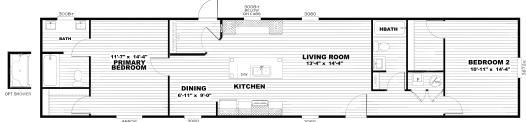

# SELECT SERIES

Select One of the Available Floorplan Options Below

### 31SEL16602SH | 16x60 | 2 BED



## 31SEL16722SH | 16x72 | 2 BED



## SEL16723BH | 16x72 | 3 BED





### Features

- Standard ceiling fan in Living Room
- 2" mini blinds throughout
- Utility room with door and wire shelf
- 30" doors throughout
- Double sink vanity in Primary Bathroom
- Ample kitchen storage
- Designated dining space
- Large eat-in Island
- Built-in desk with base cabinets (Available on 60' model only)

\*Factory Select Interior colors only\*





## Available Options Select From The List Below

### VINYL SIDING COLOR

- Mist
- Flint
- Clay
- Cypress

#### SMART PANEL COLOR

- Stone Lion
  Alabaster
  Iron Ore
  Argos
- U Waterloo

### ADDITIONAL OPTIONS

- Wind Zone 1
- U Wind Zone 2
- Shower only in Primary Bath

# SELECT SERIES

Select One of the Available Floorplan Options Below

## SEL16562AH | 16x56 | 2 BED



### SEL16723AH | 16x