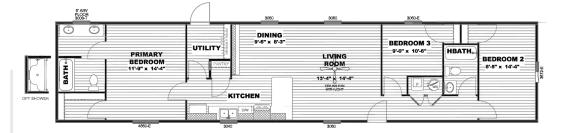

3BH | 16x72 | 3 BED





### Features

- Standard ceiling fan in Living Room
- 2" mini blinds throughout
- Utility room with door and wire shelf
- 30" doors throughout
- Double sink vanity in Primary Bathroom
- Ample kitchen storage
- Designated dining space
- Large eat-in Island
- Built-in desk with base cabinets (Available on 60' model only)

\*Factory Select Interior colors only\*





## Available Options Select From The List Below

### VINYL SIDING COLOR

- Mist
- Flint
- Clay
- Cypress

#### SMART PANEL COLOR

- Stone Lion
  Alabaster
  Iron Ore
  Argos
- U Waterloo

### ADDITIONAL OPTIONS

- Wind Zone 1
- U Wind Zone 2
- Shower only in Primary Bath

# SELECT SERIES

Select One of the Available Floorplan Options Below

## SEL16562AH | 16x56 | 2 BED



### SEL16723AH | 16x72 | 3 BED



## SEL16723FH | 16x72 | 3 BED



### SEL16723IH | 16x72 | 3 BED





### Features

- Standard ceiling fan in Living Room
- 2" mini blinds throughout
- Utility room with door and wire shelf
- 30" doors throughout
- Double sink vanity in Primary Bathroom
- Ample kitchen storage

\*Factory Select Interior colors only\*

### **Available Options**

Select From The List Below

| VINYL SIDING COLOR |       |  |         |  |  |
|--------------------|-------|--|---------|--|--|
|                    | Mist  |  | Clay    |  |  |
|                    | Flint |  | Cypress |  |  |
|                    |       |  |         |  |  |

### **SMART PANEL COLOR**

| Stone Lion | Barn Red   |
|------------|------------|
| Alabaster  | City Scape |
| Iron Ore   | Argos      |
| Waterloo   |            |

####