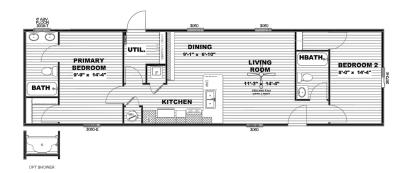

22SH | 16x72 | 2 BED



## SEL16723BH | 16x72 | 3 BED





### Features

- Standard ceiling fan in Living Room
- 2" mini blinds throughout
- Utility room with door and wire shelf
- 30" doors throughout
- Double sink vanity in Primary Bathroom
- Ample kitchen storage
- Designated dining space
- Large eat-in Island
- Built-in desk with base cabinets (Available on 60' model only)

\*Factory Select Interior colors only\*





## Available Options Select From The List Below

### VINYL SIDING COLOR

- Mist
- Flint
- Clay
- Cypress

#### SMART PANEL COLOR

- Stone Lion
  Alabaster
  Iron Ore
  Argos
- U Waterloo

### ADDITIONAL OPTIONS

- Wind Zone 1
- U Wind Zone 2
- Shower only in Primary Bath

# SELECT SERIES

Select One of the Available Floorplan Options Below

## SEL16562AH | 16x56 | 2 BED



### SEL16723AH | 16x72 | 3 BED



## SEL16723FH | 16x72 | 3 BED



### SEL16723IH | 16x72 | 3 BED





### Features

- Standard ceiling fan in Living Room
- 2" mini blinds throughout
- Utility room with door and wire shelf
- 30" doors throughout
- Double sink vanity in Primary Bathroom
- Ample kitchen storage

\*Factory Select Interior colors only\*

### **Available Options**

Select From The List Below

| VINYL SIDING COLOR |       |  |         |  |  |
|--------------------|-------|--|---------|--|--|
|                    | Mist  |  | Clay    |  |  |
|                    | Flint |  | Cypress |  |  |
|                    |       |  |         |  |  |

### **SMART PANEL COLOR**

| Stone Lion | Barn Red   |
|------------|------------|
| Alabaster  | City Scape |
| Iron Ore   | Argos      |